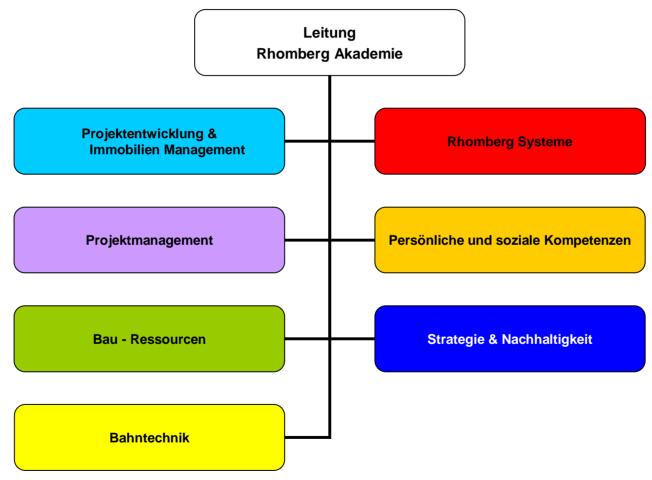

## The Rhomberg Academy

#### 7 competence areas:

Farbige Rahmen - Kompetenzbereich

FreeMentwisklung und immobilierungsgement
 Frejeldentwisklung und immobilierungsgement

■ Bau S Ressource r ■ Bohntechni:

Minimology Systems
 Felicinalities Signature
 Strings Signature of the second seco