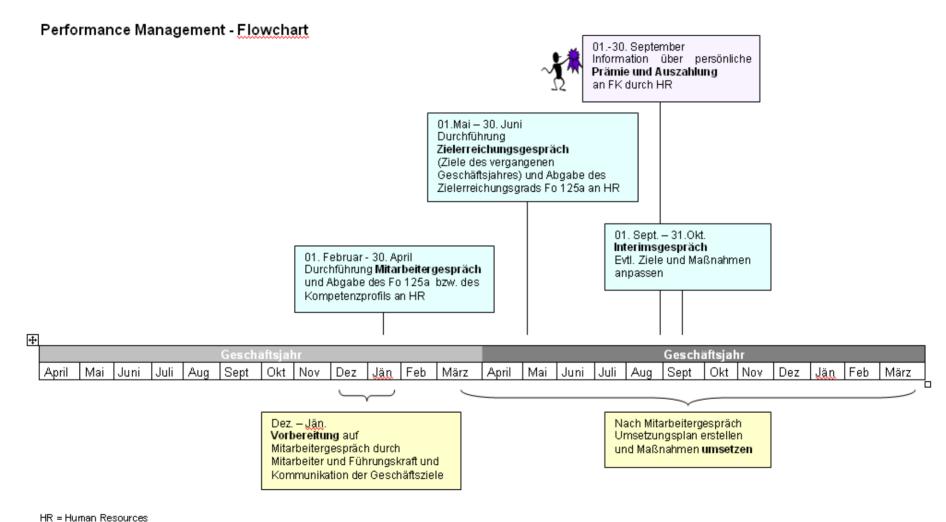

## **Performance Management Process – Flow chart**

## **Documents used in the Performance Management Process**

Appraisal Form à form

Development plan

Competence Profiles à form

Competence Overview à form

Etc.