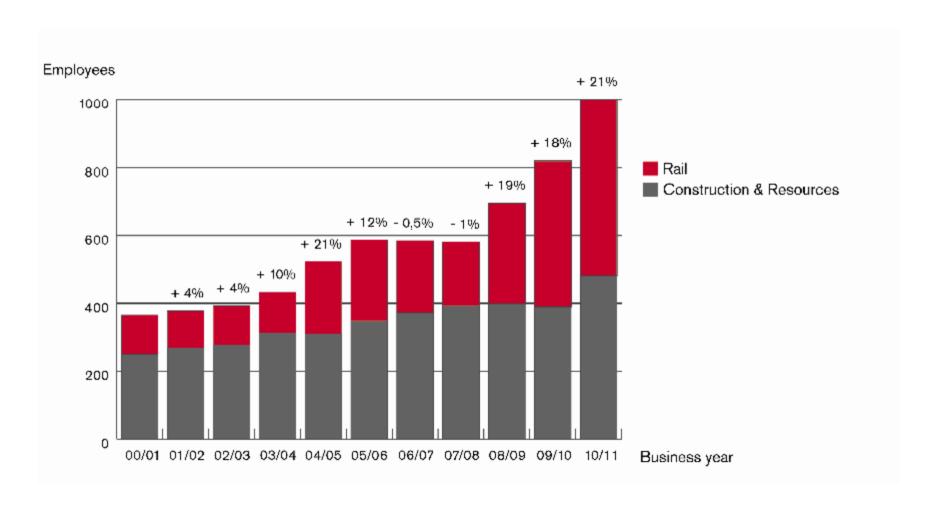

## **DEVELOPMENT OF EMPLOYMENT STATUS**

## **EMPLOYMENT STATUS 2010/2011**

CONSTRUCTION & RESOURCES 481
RAILWAY TECHNOLOGY 520

TOTAL 1,001