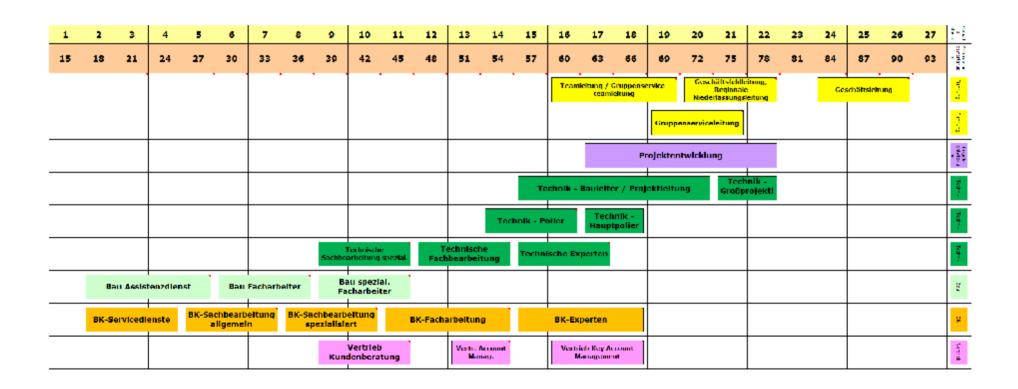

#### 7 competence areas:

Farbige Rahmen - Kompetenzbereich

FreeMentwisklung und immobilierungsgement
 Frejeldentwisklung und immobilierungsgement

■ Bau S Ressource r ■ Bohntechni:

Minimology Systems
 Felicinalities Signature
 Strings Signature of the second seco